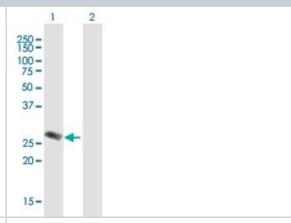

# **Images**

Western Blot: EVI2A Antibody [H00002123-B01P] - Analysis of EVI2A expression in transfected 293T cell line by EVI2A polyclonal antibody. Lane 1: EVI2A transfected lysate(26.07 KDa). Lane 2: Non-transfected lysate.