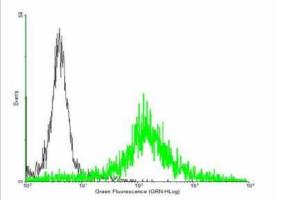

Flow Cytometry: EVI2A Antibody [H00002123-B01P] - Analysis of negative control 293 cells (Black) and EVI2A expressing 293 cells (Green) using EVI2A purified mouse polyclonal antibody.