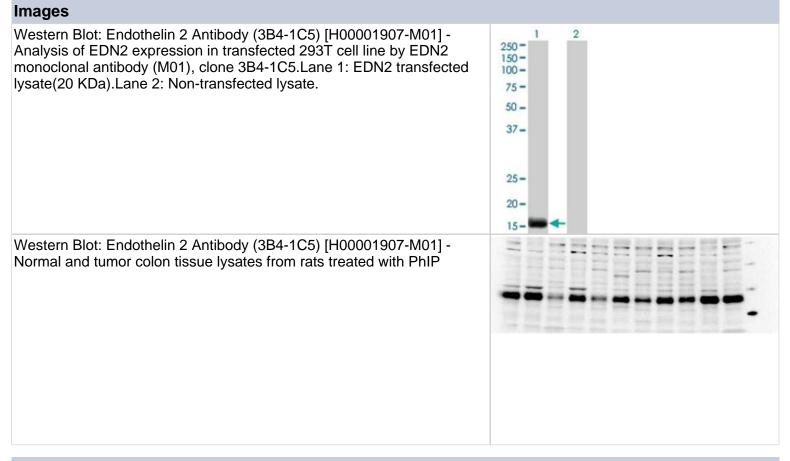

|
| Application Notes           | Antibody reactivity against transfected lysate and recombinant protein for WB. It has been used for ELISA.                                                                                                                                                                                                              |
|                             |                                                                                                                                                                                                                                                                                                                         |





#### **Publications**

Keator CS, Mah K, Ohm L, Slayden OD. Estrogen and progesterone regulate expression of the endothelins in the rhesus macaque endometrium. Hum Reprod. 2011-04-19 [PMID: 21505040]





#### Novus Biologicals USA

10730 E. Briarwood Avenue Centennial, CO 80112 USA Phone: 303.730.1950 Toll Free: 1.888.506.6887 Fax: 303.730.1966 nb-customerservice@bio-techne.com

#### **Bio-Techne Canada**

21 Canmotor Ave Toronto, ON M8Z 4E6 Canada Phone: 905.827.6400 Toll Free: 855.668.8722 Fax: 905.827.6402 canada.inquires@bio-techne.com

#### **Bio-Techne Ltd**

19 Barton Lane Abingdon Science Park Abingdon, OX14 3NB, United Kingdom Phone: (44) (0) 1235 529449 Free Phone: 0800 37 34 15 Fax: (44) (0) 1235 533420 info.EMEA@bio-techne.com

#### **General Contact Information**

www.novus