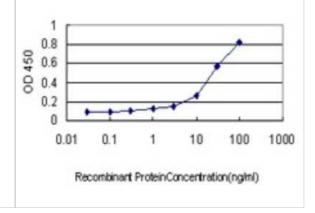

Sandwich ELISA: CSE1L/CAS/Exportin-2 Antibody (1E4) [H00001434-M02] - Detection limit for recombinant GST tagged CSE1L is approximately 0.3ng/ml as a capture antibody.