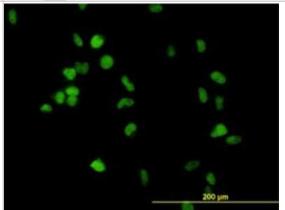

## **Images**

Western Blot: CSE1L/CAS/Exportin-2 Antibody (1E4) [H00001434-M02] - CSE1L monoclonal antibody (M02), clone 1E4 Analysis of CSE1L expression in K-562.

Immunocytochemistry/Immunofluorescence: CSE1L/CAS/Exportin-2 Antibody (1E4) [H00001434-M02] - Analysis of monoclonal antibody to CSE1L on HeLa cell. Antibody concentration 10 ug/ml.