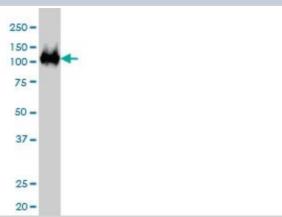

## **Images**

Western Blot: CSE1L/CAS/Exportin-2 Antibody (1E4) [H00001434-M02] - CSE1L monoclonal antibody (M02), clone 1E4 Analysis of CSE1L expression in K-562.

Immunocytochemistry/Immunofluorescence: CSE1L/CAS/Exportin-2 Antibody (1E4) [H00001434-M02] - Analysis of monoclonal antibody to CSE1L on HeLa cell. Antibody concentration 10 ug/ml.