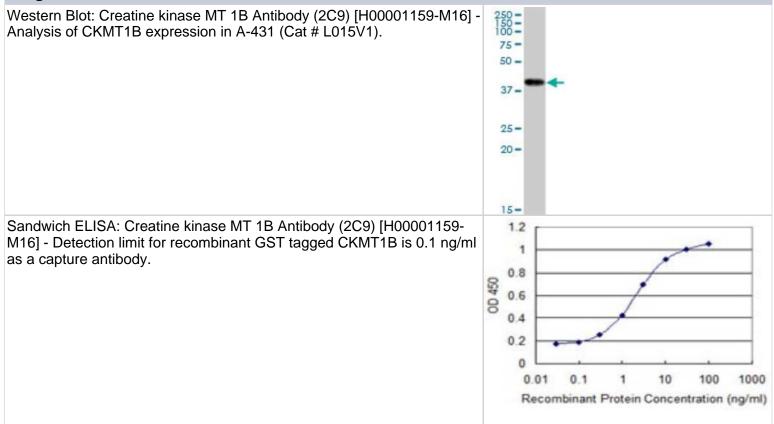

|
| Recommended Dilutions       | Western Blot, ELISA, Sandwich ELISA                                                                                                                                                                                    |
| Application Notes           | Antibody reactivity against cell lysate in WB and recombinant protein in ELISA.                                                                                                                                        |
|                             |                                                                                                                                                                                                                        |



#### Images







#### Novus Biologicals USA

10730 E. Briarwood Avenue Centennial, CO 80112 USA Phone: 303.730.1950 Toll Free: 1.888.506.6887 Fax: 303.730.1966 nb-customerservice@bio-techne.com

#### **Bio-Techne Canada**

21 Canmotor Ave Toronto, ON M8Z 4E6 Canada Phone: 905.827.6400 Toll Free: 855.668.8722 Fax: 905.827.6402 canada.inquires@bio-techne.com

#### **Bio-Techne Ltd**

19 Barton Lane Abingdon Science Park Abingdon, OX14 3NB, United Kingdom Phone: (44) (0) 1235 529449 Free Phone: 0800 37 34 15 Fax: (44) (0) 1235 533420 info.EMEA@bio-techne.com

### **General Contact Information**

www.novusbio.com Technical Support: nb-technical@biotechne.com Orders: nb-customerservice@bio-techne.com General: novus@novusbio.com

#### Products Related to H00001159-M16

| HAF007           | Goat anti-Mouse