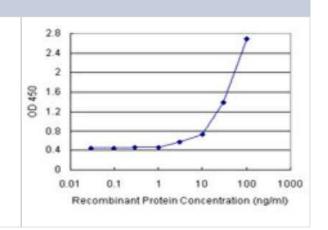

| <b>Product Description</b> |                                                                                                                                                                                                          |
|----------------------------|----------------------------------------------------------------------------------------------------------------------------------------------------------------------------------------------------------|
| Description                | Quality control test: Standard curve using recombinant protein (H00000761-P01) as an analyte. This antibody pair set comes with matched antibody pair to detect and quantify protein level of human CA3. |
| Gene ID                    | 761                                                                                                                                                                                                      |
| Gene Symbol                | CA3                                                                                                                                                                                                      |
| Species                    | Human                                                                                                                                                                                                    |
| Kit Components             | Capture antibody: rabbit MaxPab affinity purified polyclonal anti-CA3 (100 ug), Detection antibody: mouse monoclonal anti-CA3 IgG1 Kappa (20 ug)                                                         |
| Notes                      | This product is produced by and distributed for Abnova, a company based in Taiwan.                                                                                                                       |
| Standard Curve Range       | 3 ng/ml to 100 ng/ml.                                                                                                                                                                                    |
| Assay Type                 | Sandwich ELISA                                                                                                                                                                                           |
|                            |                                                                                                                                                                                                          |

| <b>Product Application Details</b> |                                                                                        |
|------------------------------------|----------------------------------------------------------------------------------------|
| Applications                       | Sandwich ELISA                                                                         |
| Recommended Dilutions              | Sandwich ELISA 3 ng/ml - 100 ng/ml                                                     |
| Application Notes                  | Reagents are sufficient for at least 1-2 x 96 well plates using recommended protocols. |

### **Images**

Sandwich ELISA: Carbonic Anhydrase III/CA3 Antibody Pair [H00000761-AP11] - Detection sensitivity ranging from 3 ng/ml to 100 ng/ml.