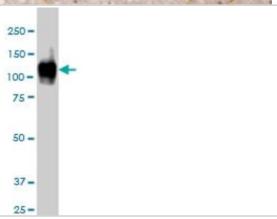

Western Blot: SERCA1 ATPase Antibody (1B11) [H00000487-M01] - ATP2A1 monoclonal antibody (M01), clone 1B11. Analysis of ATP2A1 expression in A-431.

Sandwich ELISA: SERCA1 ATPase Antibody (1B11) [H00000487-M01] - Detection limit for recombinant GST tagged ATP2A1 is 0.03 ng/ml as a capture antibody.