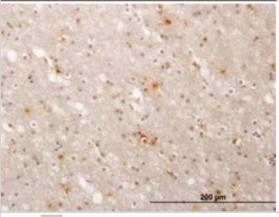

Immunocytochemistry/Immunofluorescence: SERCA1 ATPase Antibody (1B11) [H00000487-M01] - Analysis of monoclonal antibody to ATP2A1 on A-431 cell. Antibody concentration 10 ug/ml.

Immunohistochemistry-Paraffin: SERCA1 ATPase Antibody (1B11) [H00000487-M01] - Analysis of monoclonal antibody to ATP2A1 on formalin-fixed paraffin-embedded human cerebral cortex. Antibody concentration 3 ug/ml.