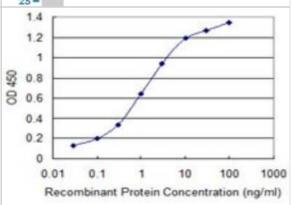

Western Blot: SERCA1 ATPase Antibody (1B11) [H00000487-M01] - ATP2A1 monoclonal antibody (M01), clone 1B11. Analysis of ATP2A1 expression in A-431.

Sandwich ELISA: SERCA1 ATPase Antibody (1B11) [H00000487-M01] - Detection limit for recombinant GST tagged ATP2A1 is 0.03 ng/ml as a capture antibody.