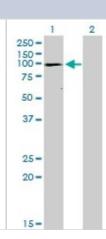

# **Images**

Western Blot: SERCA1 ATPase Antibody (1B11) [H00000487-M01] - Analysis of ATP2A1 expression in transfected 293T cell line by ATP2A1 monoclonal antibody (M01), clone 1B11.Lane 1: ATP2A1 transfected lysate(109.3 KDa).Lane 2: Non-transfected lysate.