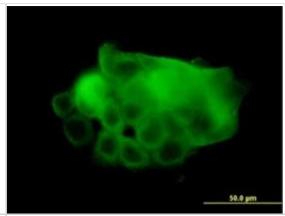

Immunocytochemistry/Immunofluorescence: SERCA1 ATPase Antibody (1B11) [H00000487-M01] - Analysis of monoclonal antibody to ATP2A1 on A-431 cell. Antibody concentration 10 ug/ml.

Immunohistochemistry-Paraffin: SERCA1 ATPase Antibody (1B11) [H00000487-M01] - Analysis of monoclonal antibody to ATP2A1 on formalin-fixed paraffin-embedded human cerebral cortex. Antibody concentration 3 ug/ml.