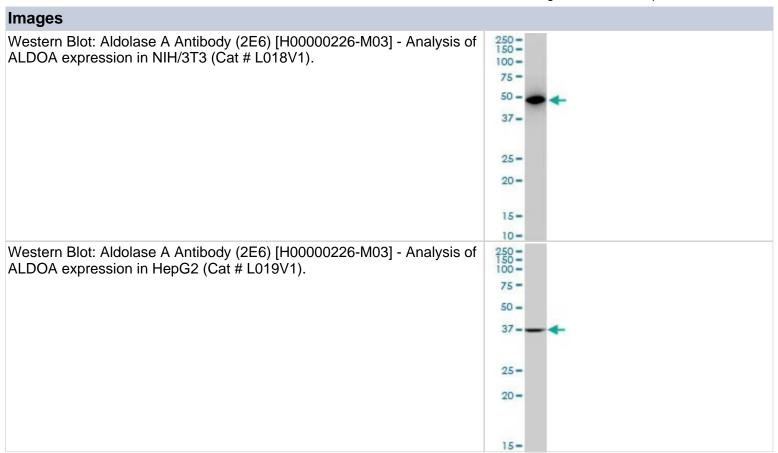

### H00000226-M03

| Aldolase A Antibody (2E6) - Azide and BSA Free                                                                                                                                                                                          |  |
|-----------------------------------------------------------------------------------------------------------------------------------------------------------------------------------------------------------------------------------------|--|
| Product Information                                                                                                                                                                                                                     |  |
| 0.1 mg                                                                                                                                                                                                                                  |  |
| Concentrations vary lot to lot. See vial label for concentration. If unlisted please contact technical services.                                                                                                                        |  |
| Aliquot and store at -20C or -80C. Avoid freeze-thaw cycles.                                                                                                                                                                            |  |
| Monoclonal                                                                                                                                                                                                                              |  |
| 2E6                                                                                                                                                                                                                                     |  |
| No Preservative                                                                                                                                                                                                                         |  |
| IgG2a Kappa                                                                                                                                                                                                                             |  |
| IgG purified                                                                                                                                                                                                                            |  |
| In 1x PBS, pH 7.4                                                                                                                                                                                                                       |  |
| Product Description                                                                                                                                                                                                                     |  |
| Quality control test: Antibody Reactive Against Recombinant Protein.                                                                                                                                                                    |  |
| Mouse                                                                                                                                                                                                                                   |  |
| 226                                                                                                                                                                                                                                     |  |
| ALDOA                                                                                                                                                                                                                                   |  |
| Human, Mouse                                                                                                                                                                                                                            |  |
| Please note that this antibody is reactive to Mouse and derived from the same host, Mouse. Additional Mouse on Mouse blocking steps may be required for IHC and ICC experiments. Please contact Technical Support for more information. |  |
| ALDOA - aldolase A, fructose-bisphosphate (2E6)                                                                                                                                                                                         |  |
| ALDOA (AAH10660.1, 21 a.a. ~ 95 a.a) partial recombinant protein with GST tag. MW of the GST tag alone is 26 KDa. HRIVAPGKGILAADESTGSIAKRLQSIGTENTEENRRFYRQLLLTADDRVNPCIG GVILFHETLYQKADDGRPFP                                          |  |
| This product is produced by and distributed for Abnova, a company based in Taiwan.                                                                                                                                                      |  |
| Product Application Details                                                                                                                                                                                                             |  |
| Western Blot, ELISA                                                                                                                                                                                                                     |  |
| Western Blot 1:500, ELISA                                                                                                                                                                                                               |  |
| Antibody reactivity against cell lysate and recombinant protein for WB. It has also been used for ELISA.                                                                                                                                |  |
|                                                                                                                                                                                                                                         |  |